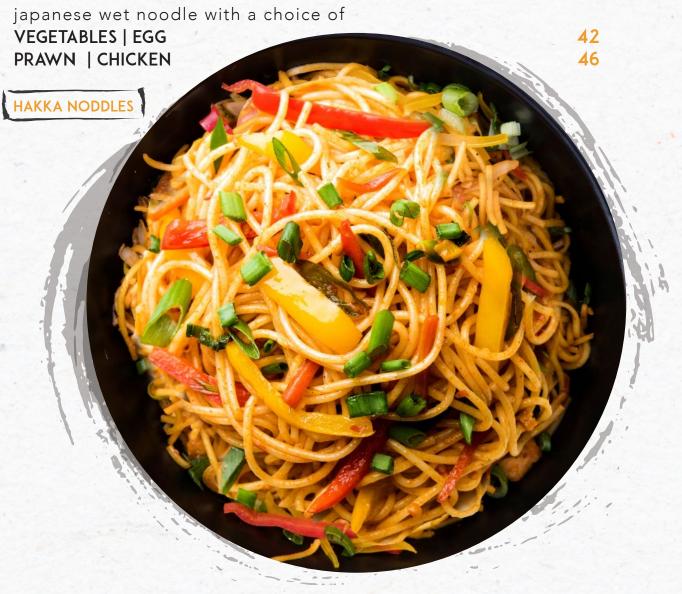

### TOSSED NOODLE (V) (G) (E) (CR) (SO) (SE)

plain or szechwan (s) with a choice of

**VEGETABLES | EGG** 

PRAWN | CHICKEN

hakka or szechwan (s) with a choice of

VEGETABLES | EGG

PRAWN | CHICKEN

46