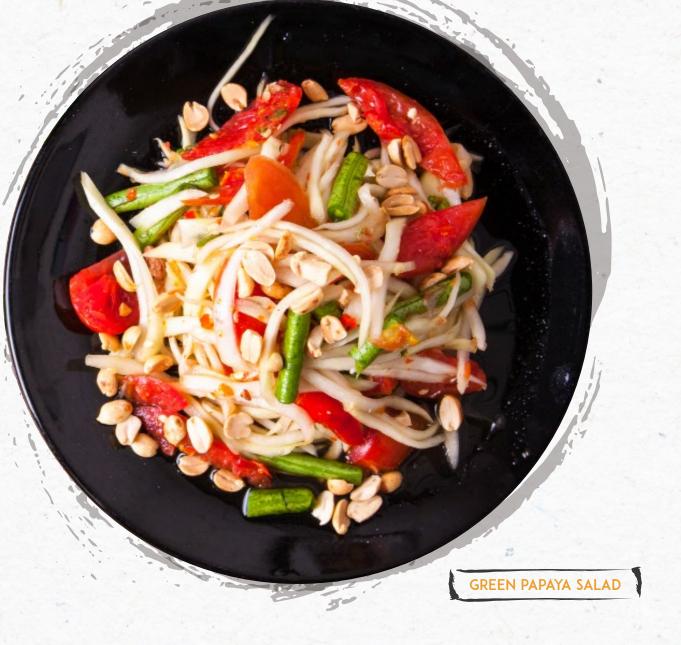

# SALAD

| SPICY KANIKAMA (CR) (E) crab, carrot,tomato, siracha & sesame dressing                                                 | AED<br>48 |
|------------------------------------------------------------------------------------------------------------------------|-----------|
| YASAI SALAD (v) mixed asian greens, edamame, seaweed and cherry tomatoes tossed with homemade apple dressing           | 33        |
| GREEN PAPAYA SALAD (P) green papaya, garlic, long beans, tomatoes, carrots, peanuts, thai chilli and homemade dressing | 33        |