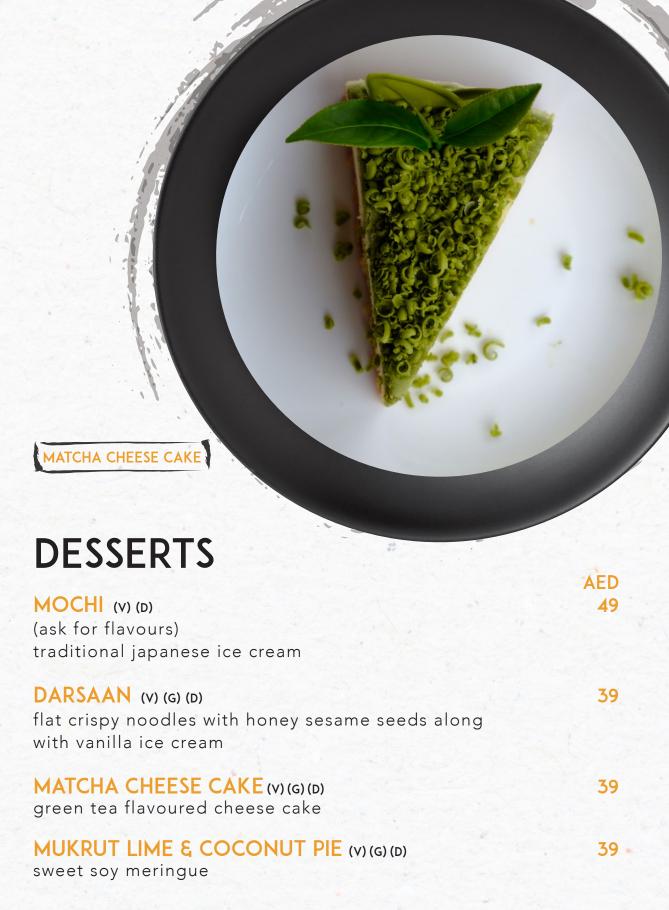

# SALAD

| SPICY KANIKAMA (CR) (E) crab, carrot,tomato, siracha & sesame dressing                                                 | AED<br>48 |
|------------------------------------------------------------------------------------------------------------------------|-----------|
| YASAI SALAD (v) mixed asian greens, edamame, seaweed and cherry tomatoes tossed with homemade apple dressing           | 33        |
| GREEN PAPAYA SALAD (P) green papaya, garlic, long beans, tomatoes, carrots, peanuts, thai chilli and homemade dressing | 33        |