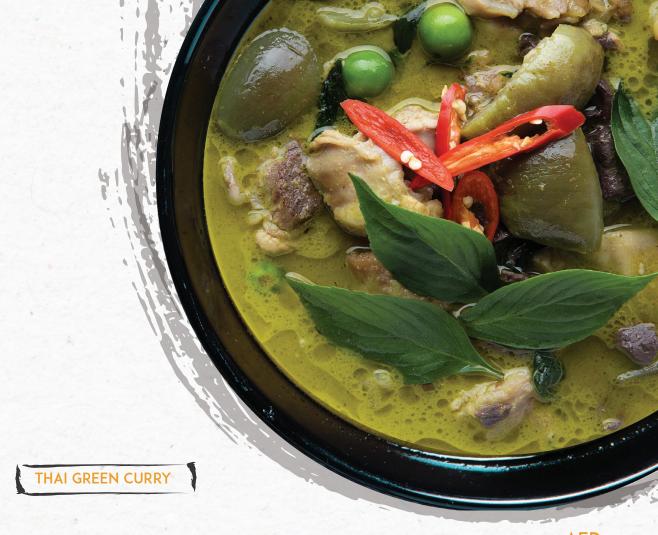

| KOREAN BBQ LAMB CHOPS (so) (E) grilled lamb chops marinated with gochujang pepper spiced bbq, sweet sriracha and caramelized lemon                         | AED<br>110     |
|------------------------------------------------------------------------------------------------------------------------------------------------------------|----------------|
| THAI RED   GREEN CURRY (s) (v) (cR) long beans, eggplant, red chilli, lemon leaf and sweet basil along with jasmine rice VEGETABLES   CHICKEN BEEF   PRAWN | 65<br>70       |
| TOCHIGI YELLOW CURRY(v) (cR) baby pok choy, onion, pepper, coconut, lemon grass served jasmine rice VEGETABLES   CHICKEN BEEF   PRAWN                      | 65<br>70       |
| STIR FRIED TO YOUR DELIGHT (CR) (F) (SO) (SE) with oyster sauce   chilli garlic   sweet & sour   black pepper ASIAN VEGETABLES CHICKEN   FISH   PRAWN BEEF | 44<br>49<br>54 |