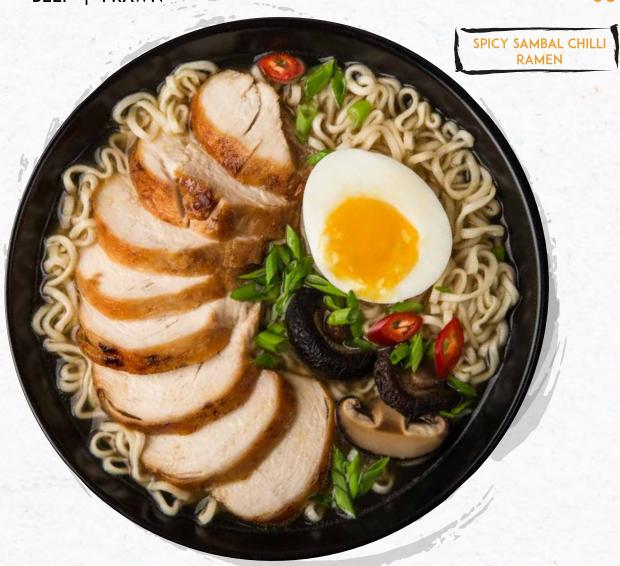

# BOWLS

| KHOW SUEY                                                                                                | AED    |
|----------------------------------------------------------------------------------------------------------|--------|
| curried egg noodle soup with coconut, fried onions and lemon, with a choice of                           |        |
| CHICKEN                                                                                                  | 49     |
| BEEF   PRAWN                                                                                             | 54     |
| PAD THAI GOONG SOD &                                                                                     | 54     |
| flat rice noodles, egg, prawns, tofu, dried shrimp, chives, beansprouts, peanuts, chilli flakes and lime |        |
| SPICY SAMBAL CHILLI RAMEN >                                                                              |        |
|                                                                                                          |        |
| ramen noodles, beansprouts, spring onions and                                                            |        |
| coriander with a choice of                                                                               |        |
| FRIED TOFU                                                                                               | <br>45 |
| CHICKEN                                                                                                  | 49     |
| BEEF   PRAWN                                                                                             | 60     |