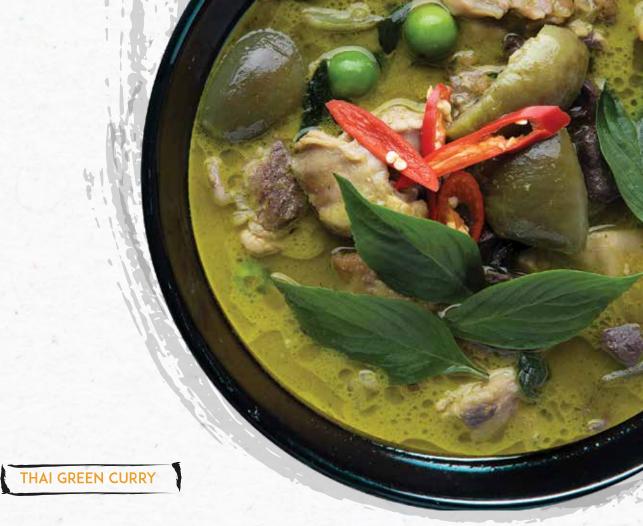

#### **AED** KOREAN BBQ LAMB CHOPS 115 grilled lamb chops marinated with gochujang pepper spiced bbg, sweet sriracha and caramelized lemon THAI RED | GREEN CURRY >> long beans, eggplant, red chilli, lemon leaf and sweet basil along with jasmine rice **VEGETABLES | CHICKEN** 60 65 BEEF | PRAWN **TOCHIGI YELLOW CURRY** baby pok choy, onion, pepper, coconut, lemon grass served jasmine rice **VEGETABLES | CHICKEN** 60 BEEF | PRAWN 65 STIR FRIED TO YOUR DELIGHT with oyster sauce | chilli garlic | sweet & sour | black pepper ASIAN VEGETABLES 40 CHICKEN | FISH | PRAWN 49 **BEEF** 59