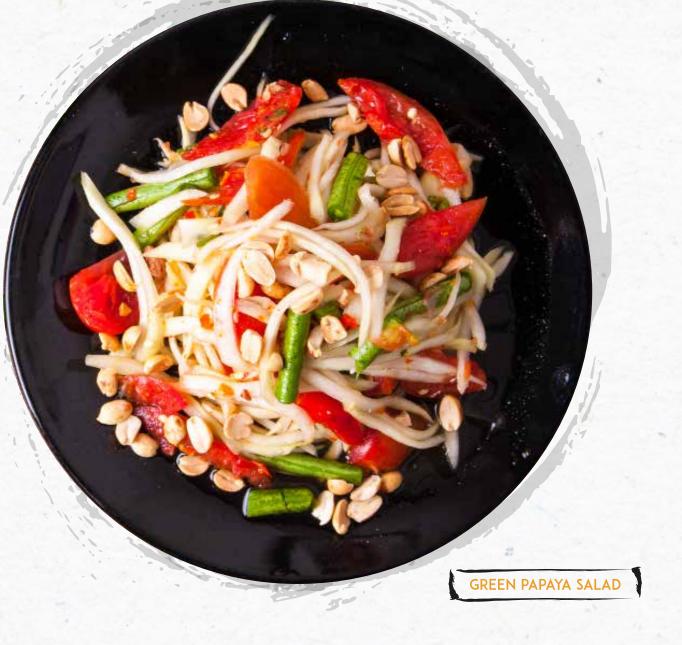

## SALAD

| SPICY KANIKAMA → crab, carrot ,tomato, siracha & sesame dressing                                            | AED<br>45 |
|-------------------------------------------------------------------------------------------------------------|-----------|
| YASAI SALAD // mixed asian greens, edamame, seaweed and cherry tomatoes tossed with homemade apple dressing | 29        |
| GREEN PAPAYA SALAD ▶ �                                                                                      | 29        |

## WE GO VEGAN .....

| SALAD & STARTERS                                                                                                   | AED |
|--------------------------------------------------------------------------------------------------------------------|-----|
| YASAI SALAD Mixed Asian greens, edamame, seaweed and cherry tomato tossed with homemade apple dressing             | 29  |
| GREEN PAPAYA SALAD    Green papaya, garlic, long beans, tomatoes, carrots, peanuts, Thai chilli, homemade dressing | 29  |
| MOMO'S<br>Veg -steamed or pan-fried                                                                                | 42  |
| STIR FRIED WOK GREENS Tender broccoli, pak choy, asparagus, kai-lan and mushrooms                                  | 30  |
| SALTY EDAMAME Steamed edamame beans tossed with salt                                                               | 22  |
| SOUP                                                                                                               |     |
| ASIAN DUMPLING SOUP Ginger flavoured broth with veg dumplings                                                      | 30  |
| MAINS                                                                                                              |     |
| SPICY SAMBAL CHILLI RAMEN Ramen noodles, pok choy, beansprout, spring onion and coriander with Tofu                | 45  |
| CRUNCHY TOFU STEAK DONBURI  Corn crumbed tofu served with japanese rice, curry sauce, Asian mix and pickle         | 45  |