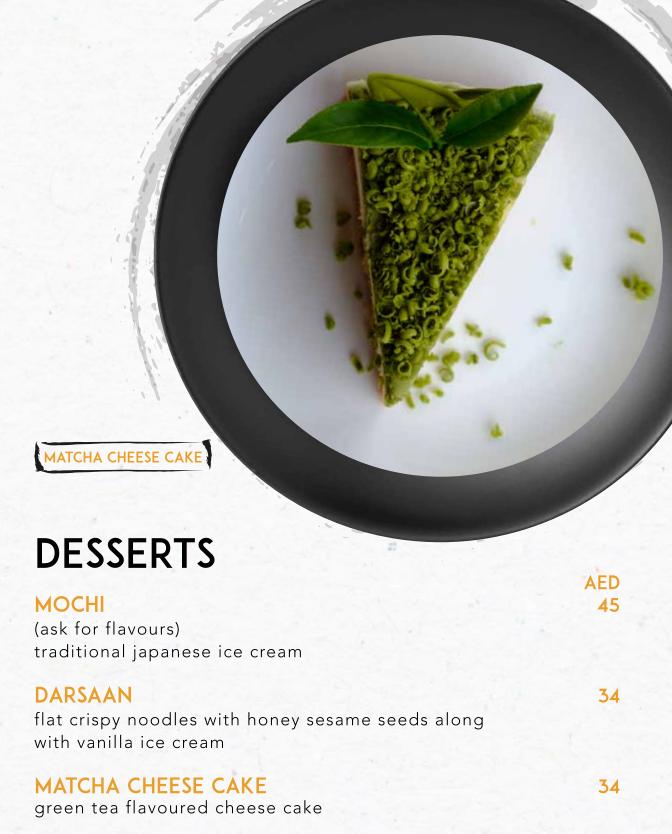

| PRAWN                                                                       | 48           |

| DESI FRIED RICE Choice of VEGETABLES EGG CHICKEN PRAWN    | 35<br>37<br>40<br>42 |
|-----------------------------------------------------------|----------------------|
| DESI HAKKA NOODLES Choice of VEGETABLES EGG CHICKEN PRAWN | 35<br>37<br>40<br>42 |
| DESI CHOWMEIN Choice of VEGETABLES EGG CHICKEN PRAWN      | 35<br>37<br>40<br>42 |



34

MUKRUT LIME & COCONUT PIE

sweet soy meringue

## WE GO VEGAN .....

| SALAD & STARTERS                                                                                                   | AED |
|--------------------------------------------------------------------------------------------------------------------|-----|
| YASAI SALAD Mixed Asian greens, edamame, seaweed and cherry tomato tossed with homemade apple dressing             | 29  |
| GREEN PAPAYA SALAD    Green papaya, garlic, long beans, tomatoes, carrots, peanuts, Thai chilli, homemade dressing | 29  |
| MOMO'S<br>Veg -steamed or pan-fried                                                                                | 42  |
| STIR FRIED WOK GREENS Tender broccoli, pak choy, asparagus, kai-lan and mushrooms